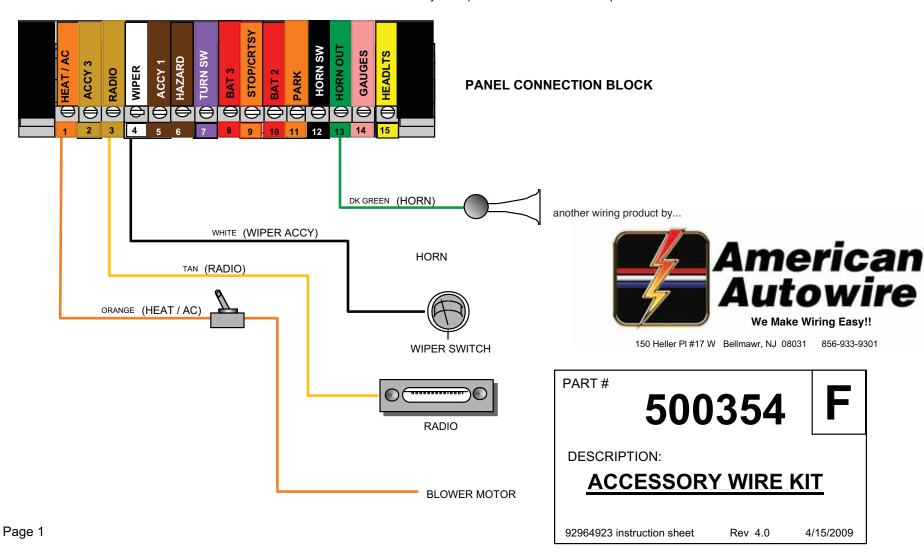

## **INSTALLATION INSTRUCTIONS:**

WIRE COLOR CIRCUIT INSTALLATION

DARK GREEN HORN POWER Connect this wire to the "HORN OUT" location on the panel. R oute the other end

to your horn

TAN RADIO POWER Connect this wire to the "RADIO" location on the panel. Route the other end to

your radio.

ORANGE HEAT / AC FEED Connect this wire to the "HEAT / AC" location on the panel. Route the other end to

your heater / ac switch. This is the accessory power feed for the heater / ac

switch, and blower.

WHITE WIPER POWER FEED Connect this wire to the "WIPER" location on the panel. Route the other end to

feed your wiper switch or motor. See wiper manufacturer instructions for connection.